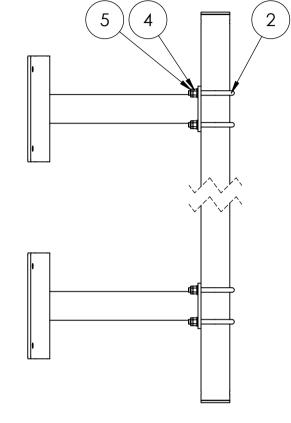

325,7

Basic wind Vb,0 = 24 m/s Terrain class TC = 2 Max height of installation = 50m

Max loads per 1 mount pole from equipment: 150kg, CxA=1.6m2

| ITEM NO. | PART NUMBER                 | DESCRIPTION                                       |   |
|----------|-----------------------------|---------------------------------------------------|---|
| 1        | IBC-Ø1600-3000_H400         | Horizontal pole bracket with verticale Ø60,3-76.1 | 2 |
| 2        | U-bolt M12 C-C = 90         |                                                   | 4 |
| 3        | Washer ISO 7089 - 12        |                                                   | 8 |
| 4        | ISO - 4032 - M12 - W -<br>N |                                                   | 8 |
| 5        | ISO - 4035 - M12 - N        |                                                   | 8 |
| 6        | Pole Ø76-2500               | Vertical pole Ø76,1 - length: 2500                | 1 |
| 7        | GL 76x1.6-4                 | tubular legs for Ø76,1                            | 2 |