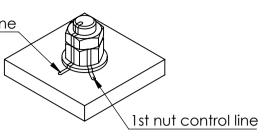

## Installation:

1st nut should be spanned with 40 - 45Nm.

2nd nut should shall be brought at least to a snug-tight condition, with special care being given to avoid over-tightening. Nut-marking should be made acc. to figure after torque.

## Maintenance:

Visual inspection of bolt torque and any loose items is made 1 year after installation, and afterwards every 5th year.

Check if the marking from bolt torque is still straight.

Check if the corrosion protection system is satisfactory. Any findings must be repaired as soon as possible.