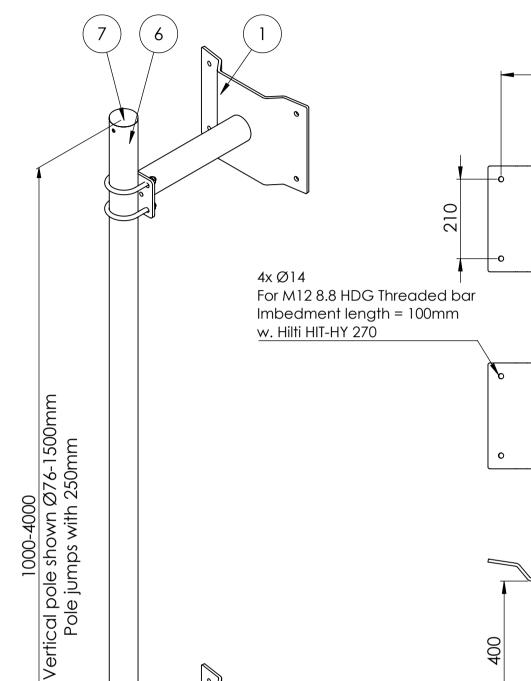

325,7

Basic wind Vb,0 = 24 m/s Terrain class TC = 2 Max height of installation = 50m

Max loads per 1 mount pole from equipment: 150kg, CxA=1.6m2

| ITEM NO. | PART NUMBER                 | DESCRIPTION                                       |   |
|----------|-----------------------------|---------------------------------------------------|---|
| 1        | IBC-Ø1600-3000_H400         | Horizontal pole bracket with verticale Ø60,3-76.1 | 2 |
| 2        | U-bolt M12 C-C = 90         |                                                   | 4 |
| 3        | Washer ISO 7089 - 12        |                                                   | 8 |
| 4        | ISO - 4032 - M12 - W -<br>N |                                                   | 8 |
| 5        | ISO - 4035 - M12 - N        |                                                   | 8 |
| 6        | Pole Ø76-2500               | Vertical pole Ø76,1 - length: 2500                | 1 |
| 7        | GL 76x1.6-4                 | tubular legs for Ø76,1                            | 2 |