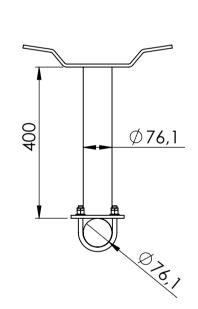

325,7

Basic wind Vb,0 = 24 m/s Terrain class TC = 2 Max height of installation = 50m

Max loads per 1 mount pole from equipment: 150kg, CxA=1.6m2

| ITEM NO. | PART NUMBER                 | DESCRIPTION                                       |   |
|----------|-----------------------------|---------------------------------------------------|---|
| 1        | IBC-Ø1600-3000_H400         | Horizontal pole bracket with verticale Ø60,3-76.1 | 2 |
| 2        | U-bolt M12 C-C = 90         |                                                   | 4 |
| 3        | Washer ISO 7089 - 12        |                                                   | 8 |
| 4        | ISO - 4032 - M12 - W -<br>N |                                                   | 8 |
| 5        | ISO - 4035 - M12 - N        |                                                   | 8 |
| 6        | Pole Ø76-2500               | Vertical pole Ø76,1 - length: 2500                | 1 |
| 7        | GL 76x1.6-4                 | tubular legs for Ø76,1                            | 2 |