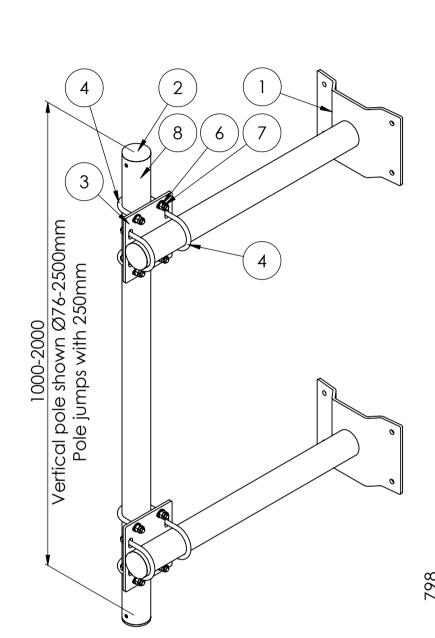

2nd nut control line

Temporary drawing

Not calculated

Basic wind Vb,0 = 24 m/s Terrain class TC = 2 Max height of installation = 50m

Max loads per 1 mount pole from equipment: 100kg, CxA=1.0m2

| ITEM NO. | PART NUMBER                 | DESCRIPTION                                  | QTY. |
|----------|-----------------------------|----------------------------------------------|------|
| 1        | IBCM_Ø1600-3000<br>H800     | Horizontal pole bracket with verticale Ø76.1 | 2    |
| 2        | GL 76x1.6-4                 | tubular legs for Ø76,1                       | 4    |
| 3        | MB-Ø76-76 300               | Bracket vertical pole Ø76,1-76,1             | 2    |
| 4        | U-bolt M12 C-C = 90         |                                              | 8    |
| 5        | Washer ISO 7089 - 12        |                                              | 16   |
| 6        | ISO - 4032 - M12 - W -<br>N |                                              | 16   |
| 7        | ISO - 4035 - M12 - N        |                                              | 16   |
| 8        | Pole Ø76-1500               | Vertical pole Ø76,1 - length: 1500           | 1    |