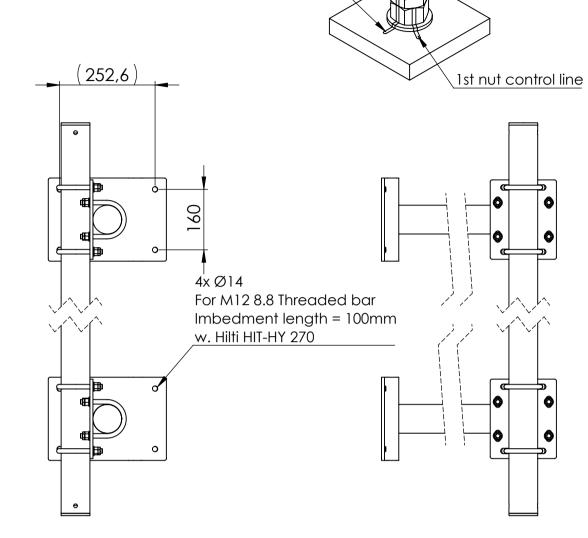

## Installation:

1st nut should be spanned with 40 - 45Nm.

2nd nut should shall be brought at least to a snug-tight condition, with special care being given to avoid over-tightening. Nut-marking should be made acc. to figure after torque.

2nd nut control line

Temporary drawing

Not calculated

Basic wind Vb,0 = 24 m/s Terrain class TC = 2 Max height of installation = 50m

Max loads per 1 mount pole from equipment: 100kg, CxA=1.0m2

| ITEM NO. | PART NUMBER                 | DESCRIPTION                                  | QTY. |
|----------|-----------------------------|----------------------------------------------|------|
| 1        | IBCM_Ø1600-3000<br>H800     | Horizontal pole bracket with verticale Ø76.1 | 2    |
| 2        | GL 76x1.6-4                 | tubular legs for Ø76,1                       | 4    |
| 3        | MB-Ø76-76 300               | Bracket vertical pole Ø76,1-76,1             | 2    |
| 4        | U-bolt M12 C-C = 90         |                                              | 8    |
| 5        | Washer ISO 7089 - 12        |                                              | 16   |
| 6        | ISO - 4032 - M12 - W -<br>N |                                              | 16   |
| 7        | ISO - 4035 - M12 - N        |                                              | 16   |
| 8        | Pole Ø76-1500               | Vertical pole Ø76,1 - length: 1500           | 1    |